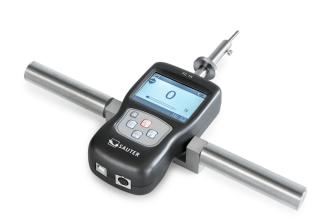

# KERN FC 1K-BT

## Compact force measuring instrument

| Category          |                   |
|-------------------|-------------------|
| Brand             | Sauter            |
| Product categoriy | Force measurement |
| Product group     | Concrete tester   |
| Product family    | FC                |

| Construction                     |              |
|----------------------------------|--------------|
| Dimension display device (W×D×H) | 145×73×34 mm |
| Dimension housing (W×D×H)        | 145×73×34 mm |

| Dimensions completely mounted (W×D×H) | 145×73×34 mm       |
|---------------------------------------|--------------------|
| Material display housing              | Metal              |
| Material housing                      | metal              |
| Load support (tensile force)          | Hook               |
| Mounting - force application          | External thread M6 |

| Functions                                                      |            |
|----------------------------------------------------------------|------------|
| Auto-off interval(s) in battery mode/rechargeable battery mode | 1 - 60 min |
| Peak function                                                  | ✓          |
| Limit-setting function                                         | ✓          |
| Memory function                                                | ✓          |
| Interfaces                                                     | USB-Device |